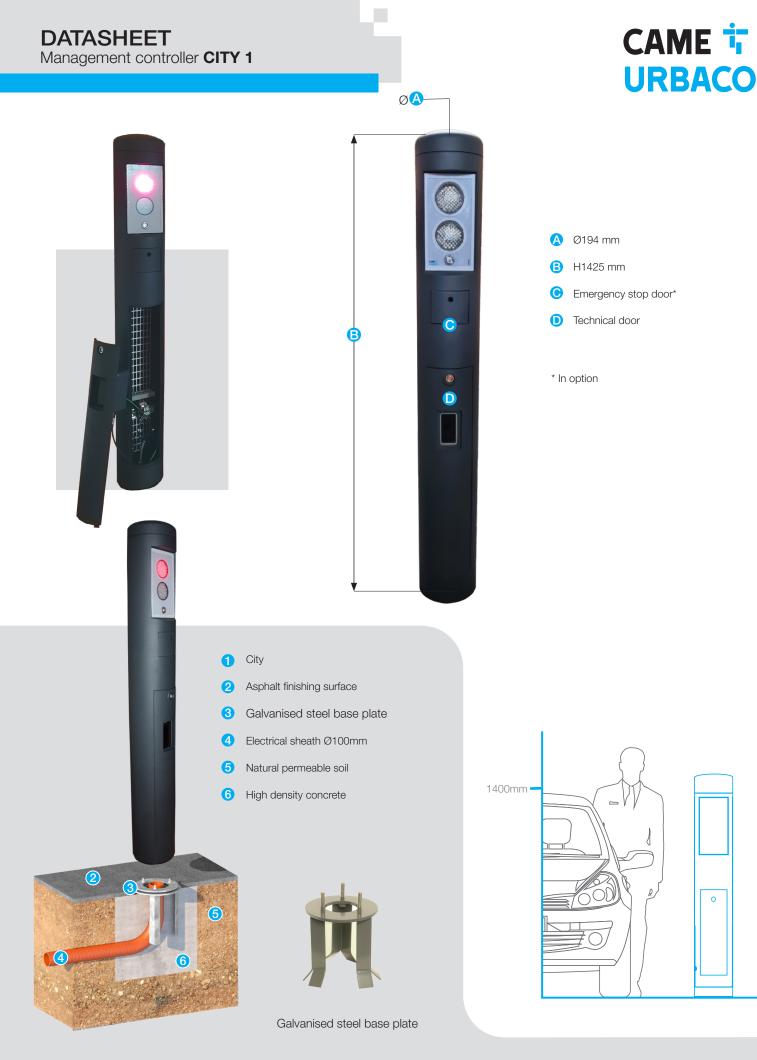

The City1 controller is meant to be fixed to the ground on its embedding base.

Technical compartment is accessible from the front. A trap door opens onto a push button to force descent of bollard. Finally, a polycarbonate (or aluminium) printed front face with a position lightred/amber and/or control actuators.

**CHARACTERISTICS Dimensions:** Ø194 mm H1425 mm **Material:** Steel - Protection against corrosion by electrolytic galvanizing **Thickness:** 6 mm (high impact resistance) **Finition:** Matt finish thermosetting polyester powder top coat (RAL7016 standard) **Insulation:** Acoustic and thermal insulation, thickness 5 mm - Natural airflow **Technical door:** Specific lock-hinged door - In option : Emergency door with Firefighter square lock to an emergency stop mushroom button

SILKSCREENED FRONT FACE The front face heigth has been designed in accordance with laws referring to «accessibility of persons with reduced mobility» Dimensions: 258 x 140 mm Material: polycarbonate Thickness: 8 mm aluminium back face Resistance : IK10

- B Emergency stop door or bolt cutter\*
- C License plate reading sensor (ANPR)\*
- D Card reader, radio receiver

In order to make communication and comprehension with users easier, the front face is fully customisable Ex: Integration of a logo, selection of the background color, info text, coats of arms, etc...