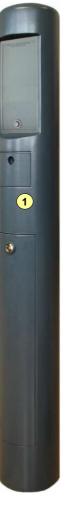

The City1 controller is meant to be fixed to the ground on its embedding base (7).

Technical compartment (2) is accessible from the front. A trap door opens onto a push button to force descent of bollard. Finally, a polycarbonate (or aluminium) printed front face with a position light red/amber and/or control actuators.

## **COMPONENTS**

- 1- City1 controller,
- 2- Access to technical components, lock,
- 3- Emergency trap door with special square imprint for fire-fighters,
- 4- Polycarbonate front face, not printed, (dimensions 258 x 140 mm),
- 5- Key to emergency trap door,
- 6- Key to technical compartment,
- 7- Embedding base.