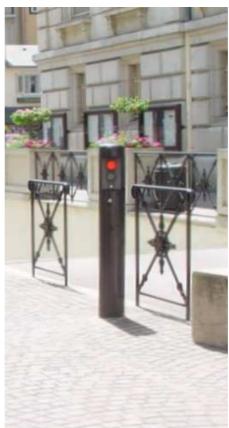

#### **DESCRIPTION**

The City1 controller without automation is capable to integrate position lights, control actuators and / or operation logic.

This City1 controller is normally associated with a cabinet or another controller (City3, 5 or 6) with built-in PLC (U100, U200 or Logo!)

The City1 controller is meant to be fixed to the ground on its embedding base (7).

Technical compartment (2) is accessible from the front. A trap door opens onto a push button to force descent of bollard. Finally, a polycarbonate (or aluminium) printed front face with a position light red/amber and/or control actuators.

The controller is delivered without control actuators. These are available as options.