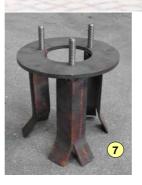

The City1 controller is meant to be fixed to the ground on its embedding base (7).

Technical compartment (2) is accessible from the front. A trap door opens onto a push button to force descent of bollard. Finally, a polycarbonate (or aluminium) printed front face with a position light red/amber and/or control actuators.

## **COMPONENTS**

- 1- City1 controller,
- 2- Access to technical components, lock,
- 3- Emergency trap door with special square imprint for fire-fighters,
- 4- Polycarbonate front face, not printed, (dimensions 258 x 140 mm),
- 5- Key to emergency trap door,
- 6- Key to technical compartment,
- 7- Embedding base.