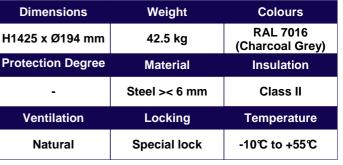

# **Article Code: C1S0000**

| Dimensions               | Weight        | Colours                     |
|--------------------------|---------------|-----------------------------|
| H1425 x Ø194 mm          | 42.5 kg       | RAL 7016<br>(Charcoal Grey) |
| <b>Protection Degree</b> | Material      | Insulation                  |
| -                        | Steel >< 6 mm | Class II                    |
| Ventilation              | Locking       | Temperature                 |
| Natural                  | Special lock  | -10℃ to +55℃                |