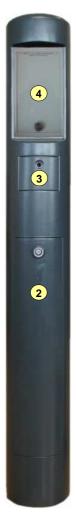

The City1 controller is meant to be fixed to the ground on its embedding base (7).

Technical compartment (2) is accessible from the front. A trap door opens onto a push button to force descent of bollard. Finally, a polycarbonate (or aluminium) printed front face with a position light red/amber and/or control actuators.

## **COMPONENTS**

- 1- City1 controller,
- 2- Access to technical components, lock,
- 3- Emergency trap door with special square imprint for fire-fighters,
- 4- Polycarbonate front face, not printed, (dimensions 258 x 140 mm),
- 5- Key to emergency trap door,
- 6- Key to technical compartment,
- 7- Embedding base.