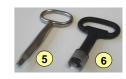

## **COMPONENTS**

- 1- City1 controller,
- 2- Access to technical components, lock,
- 3- Emergency trap door with special square imprint for fire-fighters,
- 4- Polycarbonate front face, not printed, (dimensions 258 x 140 mm),
- 5- Key to emergency trap door,
- 6- Key to technical compartment,
- 7- Embedding base.